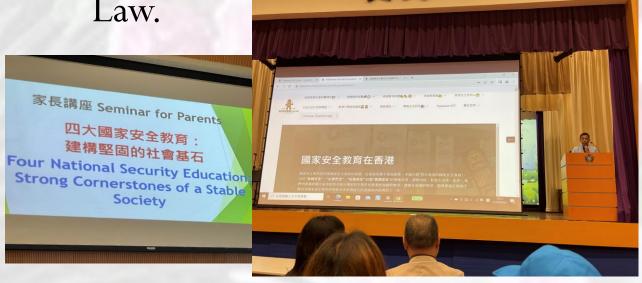

4A 鄭智恆

5A 熊美慧

5A 李暢暢

上年度的會員大會同時邀請嘉賓主題演講,為家長 介紹及解釋國安法,增加了家長對國安法的認識。

In last AGM, guest speakers were invited to give keynote speeches to introduce and explain the National Security Law to parents, increasing parents' understanding of the National Security

Law.

繼前學年購買了愛心雨傘之後,上年度再購買了5把風筒,供同學在下雨天使用,以免同學著涼。

After purchasing love umbrellas the year before last school year, we purchased 5 more hair dryers last year for students to use on rainy days to prevent them from catching cold.