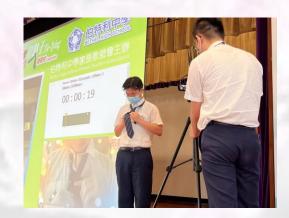

# Tie-typing Competition 極速打呔王比賽

- 為了促進家長和同學的和諧家庭生活,本會舉辦了打呔 王比賽,使到各位同學更加熟習打呔,為將來的工作和 生活做好準備。
- We held a Tie-typing Competition to help students develop self-management skills and enhance the communication between parents and their children.