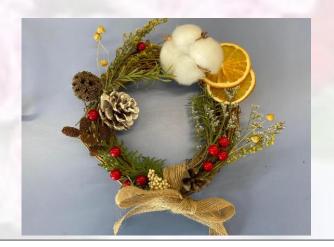

### 聖誕飾物製作工作坊 Christmas Decoration Workshop

- 本會改為小型的工作坊代替大型活動,在聖誕節前,為家長舉辦了聖誕飾物製作工作坊。在普天同慶的日子,為家長和同學們的家庭添上節日的氣氛。
- We organized small-scale activities instead of the large ones. We had a Christmas Decoration Workshop for parents to help them celebrate Christmas