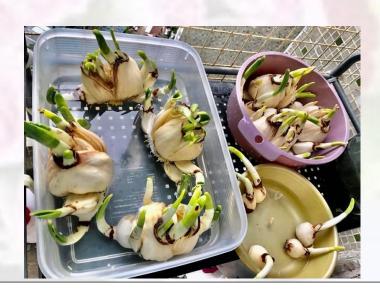

## 水仙花製作工作坊 Daffodil Planting Workshop

- 又在農曆新年前,舉辦水仙花製作工作坊,透 過水仙花的香味,給大家送上新年的祝福。
- We also had a Daffodil Planting Workshop for celebrating the Chinese New Year.