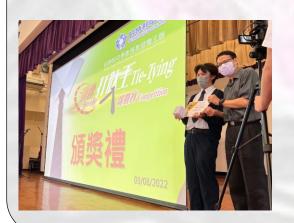

# Tie-typing Competition 極速打呔王比賽

- 為了促進家長和同學的和諧家庭生活,本會舉辦了打呔 王比賽,使到各位同學更加熟習打呔,為將來的工作和 生活做好準備。
- We held a Tie-typing Competition to help students develop self-management skills and enhance the communication between parents and their children.