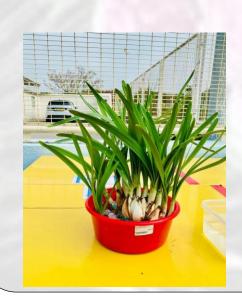

## 水仙花製作工作坊 Daffodil Planting Workshop

- 又在農曆新年前,舉辦水仙花製作工作坊,透 過水仙花的香味,給大家送上新年的祝福。
- We also had a Daffodil Planting Workshop for celebrating the Chinese New Year.