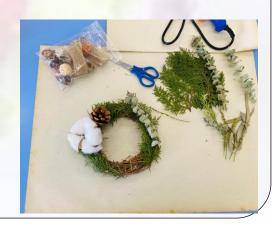

### 聖誕飾物製作工作坊 Christmas Decoration Workshop

- 本會改為小型的工作坊代替大型活動,在聖誕節前,為家長舉辦了聖誕飾物製作工作坊。在普天同慶的日子,為家長和同學們的家庭添上節日的氣氛。
- We organized small-scale activities instead of the large ones. We had a Christmas Decoration Workshop for parents to help them celebrate Christmas