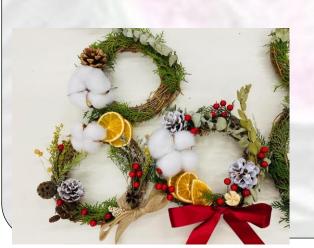

### 聖誕飾物製作工作坊 Christmas Decoration Workshop

- 本會改為小型的工作坊代替大型活動,在聖誕節前,為家長舉辦了聖誕飾物製作工作坊。在普天同慶的日子,為家長和同學們的家庭添上節日的氣氛。
- We organized small-scale activities instead of the large ones. We had a Christmas Decoration Workshop for parents to help them celebrate Christmas